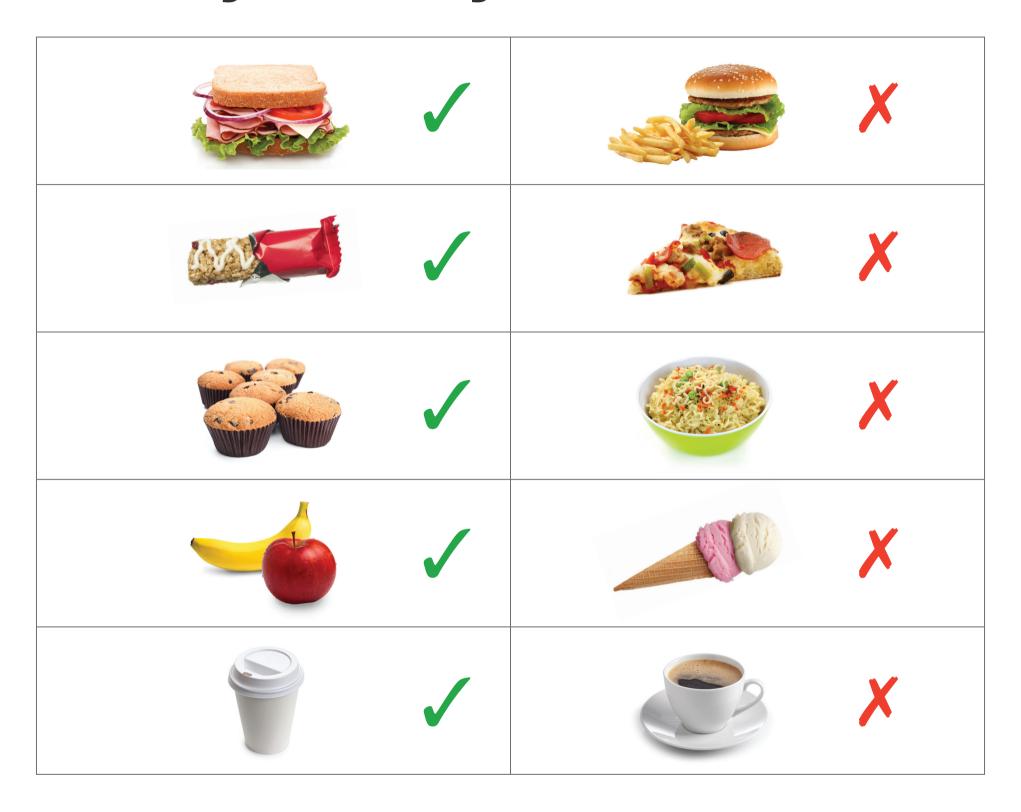

## Library friendly food and drink

You are now able to consume cold food and covered drinks in most areas of the library. Hot food and uncovered drinks are not permitted. Food and drink is not permitted near ANU computers, in Group Study Rooms and other designated areas.