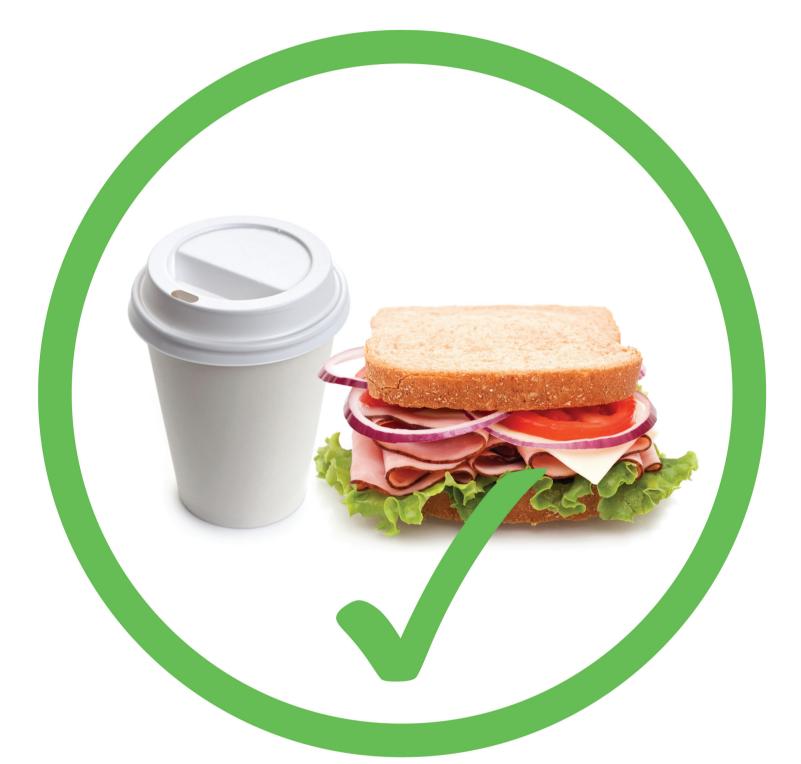

## Library friendly food and drink

You are now able to consume cold food and covered drinks in most areas of the library. Hot food and uncovered drinks are not permitted. Food and drink is not permitted near ANU computers, in Group Study Rooms and other designated areas.